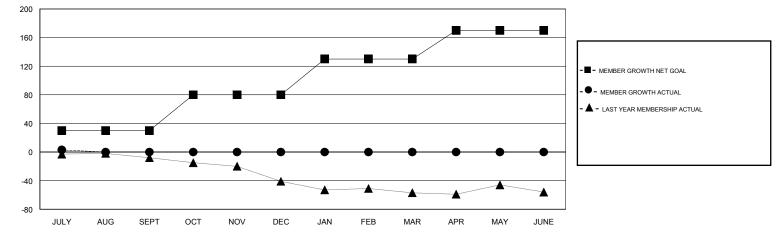

## District 5M 1

Results as of: 7/31/2019

|               | L                                                | OCATION MINNES                                                                                                                                          |                                                                                                                                                                                     |                                                                                                                               |                                                                                                                                                                             | GMT CA                                                                                                                                                                                                                       |
|---------------|--------------------------------------------------|---------------------------------------------------------------------------------------------------------------------------------------------------------|-------------------------------------------------------------------------------------------------------------------------------------------------------------------------------------|-------------------------------------------------------------------------------------------------------------------------------|-----------------------------------------------------------------------------------------------------------------------------------------------------------------------------|------------------------------------------------------------------------------------------------------------------------------------------------------------------------------------------------------------------------------|
| Club          | S                                                |                                                                                                                                                         | Members                                                                                                                                                                             |                                                                                                                               |                                                                                                                                                                             |                                                                                                                                                                                                                              |
| RESULTS FOR   | FOR 2019-2020 RESULTS FOR 2019-2020              |                                                                                                                                                         |                                                                                                                                                                                     |                                                                                                                               |                                                                                                                                                                             |                                                                                                                                                                                                                              |
| NEW CLUB GOAL | NEW CLUBS                                        | DROPPED CLUBS                                                                                                                                           | QUARTER                                                                                                                                                                             | MEMBER GROWTH NET<br>GOAL                                                                                                     | MEMBER GROWTH<br>ACTUAL                                                                                                                                                     | DROPPED<br>MEMBERS ACTUAL<br>(including transfers)                                                                                                                                                                           |
| 0             | 0                                                | 0                                                                                                                                                       | JULY/AUG/SEPT                                                                                                                                                                       | 30                                                                                                                            | 18                                                                                                                                                                          | 15                                                                                                                                                                                                                           |
| 1             | 0                                                | 0                                                                                                                                                       | OCT/NOV/DEC                                                                                                                                                                         | 50                                                                                                                            | 0                                                                                                                                                                           | 0                                                                                                                                                                                                                            |
| 0             | 0                                                | 0                                                                                                                                                       | JAN/FEB/MAR                                                                                                                                                                         | 50                                                                                                                            | 0                                                                                                                                                                           | 0                                                                                                                                                                                                                            |
| 1             | 0                                                | 0                                                                                                                                                       | APR/MAY/JUNE                                                                                                                                                                        | 40                                                                                                                            | 0                                                                                                                                                                           | 0                                                                                                                                                                                                                            |
| G             | OALS AND ACT                                     | JAL NEW CLUBS CUN                                                                                                                                       | IULATIVE                                                                                                                                                                            |                                                                                                                               |                                                                                                                                                                             |                                                                                                                                                                                                                              |
|               |                                                  |                                                                                                                                                         |                                                                                                                                                                                     |                                                                                                                               |                                                                                                                                                                             |                                                                                                                                                                                                                              |
|               | RESULTS FOF<br>NEW CLUB GOAL<br>0<br>1<br>0<br>1 | Clubs       RESULTS FOR 2019-2020       NEW CLUB GOAL     NEW CLUBS       0     0       1     0       0     0       1     0       1     0       1     0 | Clubs       RESULTS FOR 2019-2020       NEW CLUB GOAL     NEW CLUBS       0     0       1     0       0     0       1     0       1     0       1     0       1     0       0     0 | RESULTS FOR 2019-2020   NEW CLUB GOAL NEW CLUBS   0 0   0 0   1 0   0 0   1 0   0 0   1 0   0 0   1 0   0 0   1 0   0 0   1 0 | ClubsRESULTS FOR 2019-2020RESULTSNEW CLUB GOALNEW CLUBSDROPPED CLUBSQUARTERMEMBER GROWTH NET<br>GOAL0000JULY/AUG/SEPT301000OCT/NOV/DEC500000JAN/FEB/MAR501000APR/MAY/JUNE40 | Members   RESULTS FOR 2019-2020   NEW CLUB GOAL NEW CLUBS DROPPED CLUBS QUARTER Member growth net<br>goal Member growth<br>actual   0 0 0 JULY/AUG/SEPT 30 18   1 0 0 O O   0 0 0 JAN/FEB/MAR 50 0   1 0 0 APR/MAY/JUNE 40 0 |