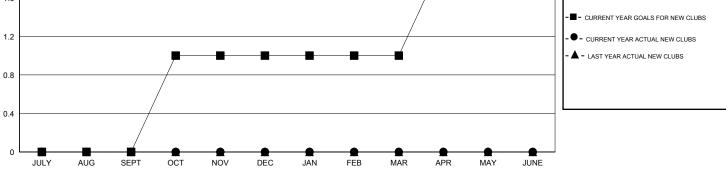

## District 5M 1

Results as of: 7/31/2019

|               | L                                                | OCATION MINNES                                                                                                                                          |                                                                                                                                                                                     |                                                                                                                               |                                                                                                                                                                             | GMT CA                                                                                                                                                                                                                       |
|---------------|--------------------------------------------------|---------------------------------------------------------------------------------------------------------------------------------------------------------|-------------------------------------------------------------------------------------------------------------------------------------------------------------------------------------|-------------------------------------------------------------------------------------------------------------------------------|-----------------------------------------------------------------------------------------------------------------------------------------------------------------------------|------------------------------------------------------------------------------------------------------------------------------------------------------------------------------------------------------------------------------|
| Club          | S                                                |                                                                                                                                                         | Members                                                                                                                                                                             |                                                                                                                               |                                                                                                                                                                             |                                                                                                                                                                                                                              |
| RESULTS FOR   | FOR 2019-2020 RESULTS FOR 2019-2020              |                                                                                                                                                         |                                                                                                                                                                                     |                                                                                                                               |                                                                                                                                                                             |                                                                                                                                                                                                                              |
| NEW CLUB GOAL | NEW CLUBS                                        | DROPPED CLUBS                                                                                                                                           | QUARTER                                                                                                                                                                             | MEMBER GROWTH NET<br>GOAL                                                                                                     | MEMBER GROWTH<br>ACTUAL                                                                                                                                                     | DROPPED<br>MEMBERS ACTUAL<br>(including transfers)                                                                                                                                                                           |
| 0             | 0                                                | 0                                                                                                                                                       | JULY/AUG/SEPT                                                                                                                                                                       | 30                                                                                                                            | 18                                                                                                                                                                          | 15                                                                                                                                                                                                                           |
| 1             | 0                                                | 0                                                                                                                                                       | OCT/NOV/DEC                                                                                                                                                                         | 50                                                                                                                            | 0                                                                                                                                                                           | 0                                                                                                                                                                                                                            |
| 0             | 0                                                | 0                                                                                                                                                       | JAN/FEB/MAR                                                                                                                                                                         | 50                                                                                                                            | 0                                                                                                                                                                           | 0                                                                                                                                                                                                                            |
| 1             | 0                                                | 0                                                                                                                                                       | APR/MAY/JUNE                                                                                                                                                                        | 40                                                                                                                            | 0                                                                                                                                                                           | 0                                                                                                                                                                                                                            |
| G             | OALS AND ACT                                     | JAL NEW CLUBS CUN                                                                                                                                       | IULATIVE                                                                                                                                                                            |                                                                                                                               |                                                                                                                                                                             |                                                                                                                                                                                                                              |
|               |                                                  |                                                                                                                                                         |                                                                                                                                                                                     |                                                                                                                               |                                                                                                                                                                             |                                                                                                                                                                                                                              |
|               | RESULTS FOF<br>NEW CLUB GOAL<br>0<br>1<br>0<br>1 | Clubs       RESULTS FOR 2019-2020       NEW CLUB GOAL     NEW CLUBS       0     0       1     0       0     0       1     0       1     0       1     0 | Clubs       RESULTS FOR 2019-2020       NEW CLUB GOAL     NEW CLUBS       0     0       1     0       0     0       1     0       1     0       1     0       1     0       0     0 | RESULTS FOR 2019-2020   NEW CLUB GOAL NEW CLUBS   0 0   0 0   1 0   0 0   1 0   0 0   1 0   0 0   1 0   0 0   1 0   0 0   1 0 | ClubsRESULTS FOR 2019-2020RESULTSNEW CLUB GOALNEW CLUBSDROPPED CLUBSQUARTERMEMBER GROWTH NET<br>GOAL0000JULY/AUG/SEPT301000OCT/NOV/DEC500000JAN/FEB/MAR501000APR/MAY/JUNE40 | Members   RESULTS FOR 2019-2020   NEW CLUB GOAL NEW CLUBS DROPPED CLUBS QUARTER Member growth net<br>goal Member growth<br>actual   0 0 0 JULY/AUG/SEPT 30 18   1 0 0 O O   0 0 0 JAN/FEB/MAR 50 0   1 0 0 APR/MAY/JUNE 40 0 |